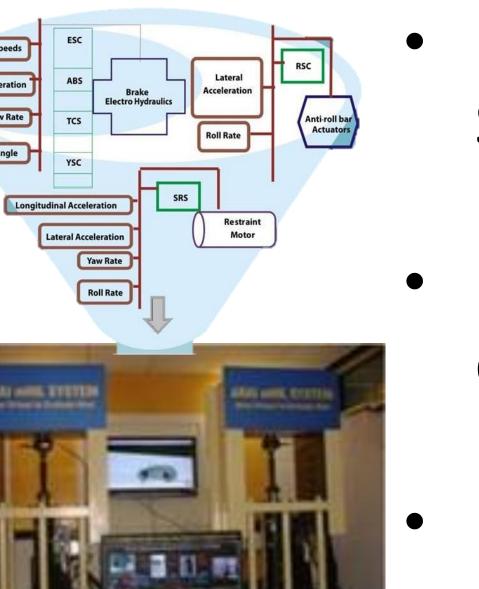

- **Development of Integrated** Safety System
- Mathematical modeling for chassis and suspension
- **Development of Semi-Active Suspension**
- Development of Electronic Power Assist System (EPAS)
- **Development of Adaptive** Front Lighting System (AFS)