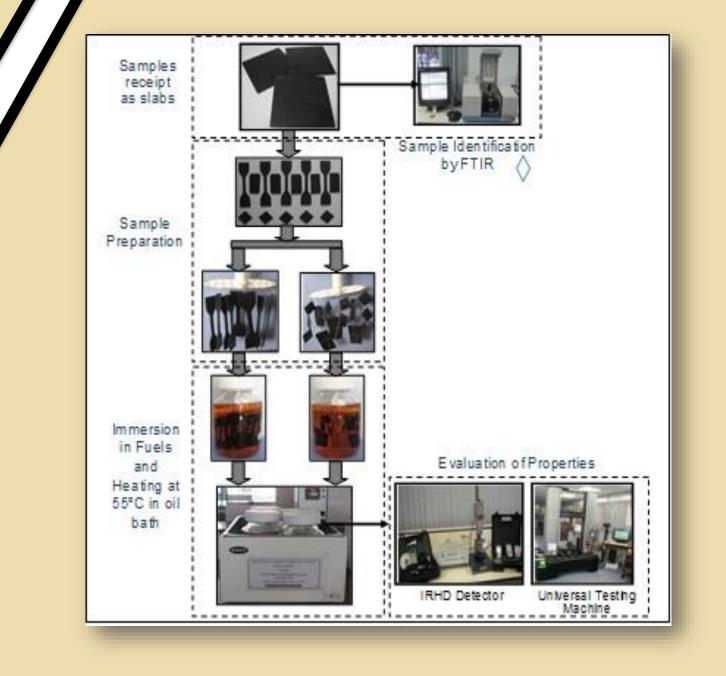

### Design Guidelines for Lightweight City Bus with Aluminum Superstructure

Anthropometric

Study of Nano Particles from Vehicle Exhaust

Material Compatibility with E20 and Biodiesel

Indian Road Profile 2D-3D Databank