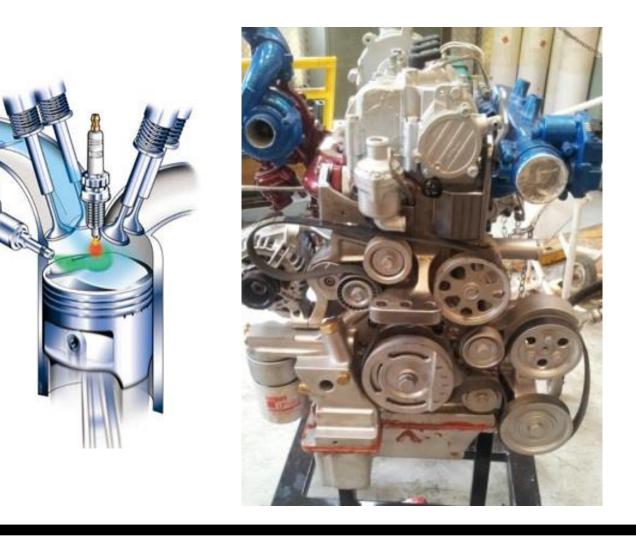

Lightweight Forging Process for automotive components

**Statistical Energy Analysis** for Noise Control

- **Development of Dual Fuel** Diesel CNG Engine
- Development of 6 cylinder HCNG (H2+CNG) engine
- **Development of diesel** engine using HCCI combustion concept
- Design & development of high performance 3 cylinder CRDI Euro 4 diesel engine
- **Direct Injection Technology** for CNG Engine