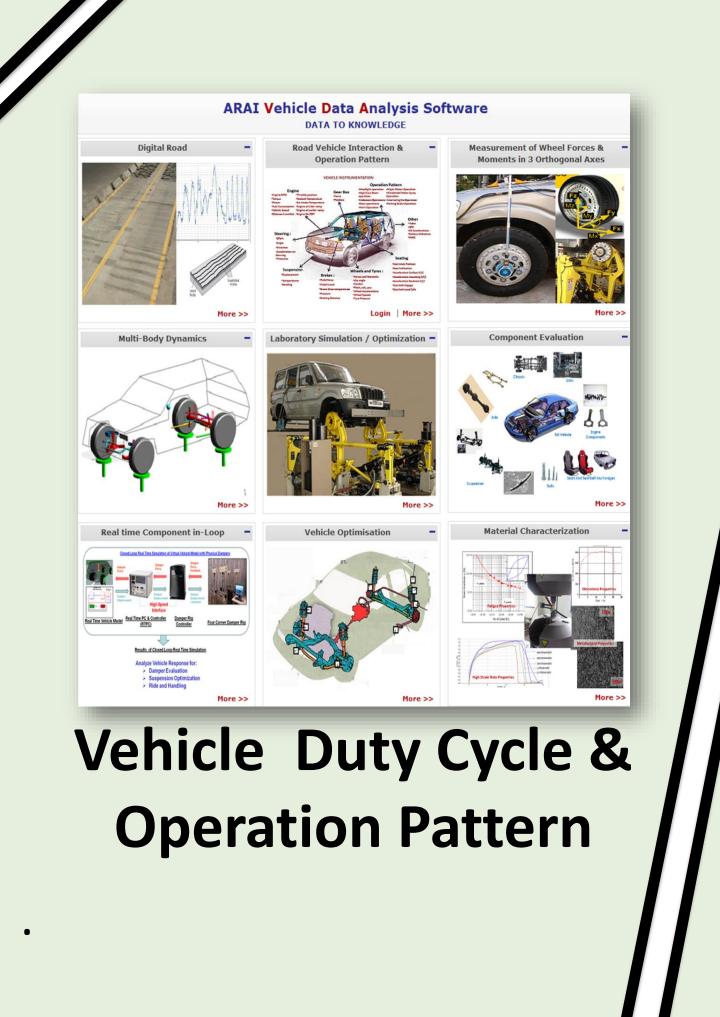

### Design Guidelines for Lightweight City Bus with Aluminum Superstructure

Anthropometric

Study of Nano Particles from Vehicle Exhaust

Material Compatibility with E20 and Biodiesel

Indian Road Profile 2D-3D Databank