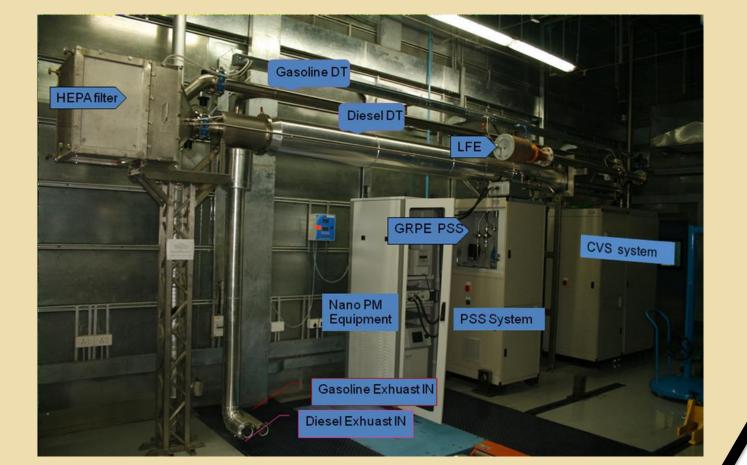

# ARAI SPECIAL STREAM STR

# **Projects of National Importance** (Of Recent Years)

# Striving for Affordable, Safe and Sustainable Mobility Solutions

### Design Guidelines for Lightweight City Bus with Aluminum Superstructure

Anthropometric

Study of Nano Particles from Vehicle Exhaust



Material Compatibility with E20 and Biodiesel





Indian Road Profile 2D-3D Databank



Translating Indian Aspirations into Engineering Scripts

#### **I&C Centres**









### Vehicle Source Profiles, Emission Factors and Air Quality Management





# **Advanced Technology Projects**



1966 - 2016

- Development of Off-line and Real-time Simulator for EV and HEV systems
- Development of EMS ECU for single cylinder gasoline engine
- **Development of control** strategies for GDI EMS application
- **Development of Accelerated** Test Program for Life Prediction of Auto Electronic Components





- **Development of Integrated** Safety System
- Mathematical modeling for chassis and suspension
- **Development of Semi-Active Suspension**
- Development of Electronic Power Assist System (EPAS