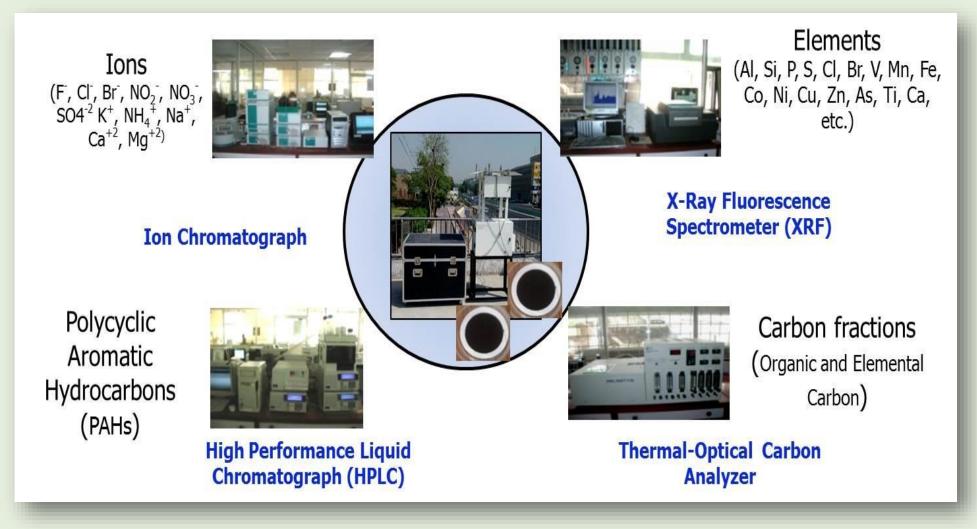

# ARAI SPECIAL STREAM STR

# **Projects of National Importance** (Of Recent Years)

# Striving for Affordable, Safe and Sustainable Mobility Solutions

### Design Guidelines for Lightweight City Bus with Aluminum Superstructure

Anthropometric

Study of Nano Particles from Vehicle Exhaust



Material Compatibility with E20 and Biodiesel





Indian Road Profile 2D-3D Databank



Translating Indian Aspirations into Engineering Scripts

#### **I&C Centres**









### Vehicle Source Profiles, Emission Factors and Air Quality Management





# **Advanced Technology Projects**



1966 - 2016

- Development of Off-line and Real-time Simulator for EV and HEV systems
- Development of EMS ECU for single cylinder gasoline engine
- **Development of control** strategies for GDI EMS application
- **Development of Accelerated** Test Program for Life Prediction of Auto Electronic Components





- **Development of Integrated** Safety System
- Mathematical modeling for chassis and suspension
- **Development of Semi-Active Suspension**
- Development of Electronic Power Assist System (EPAS)
- **Development of Adaptive** Front Lighting System (AFS)



Lightweight Forging Process for automotive components



**Statistical Energy Analysis** for Noise Control