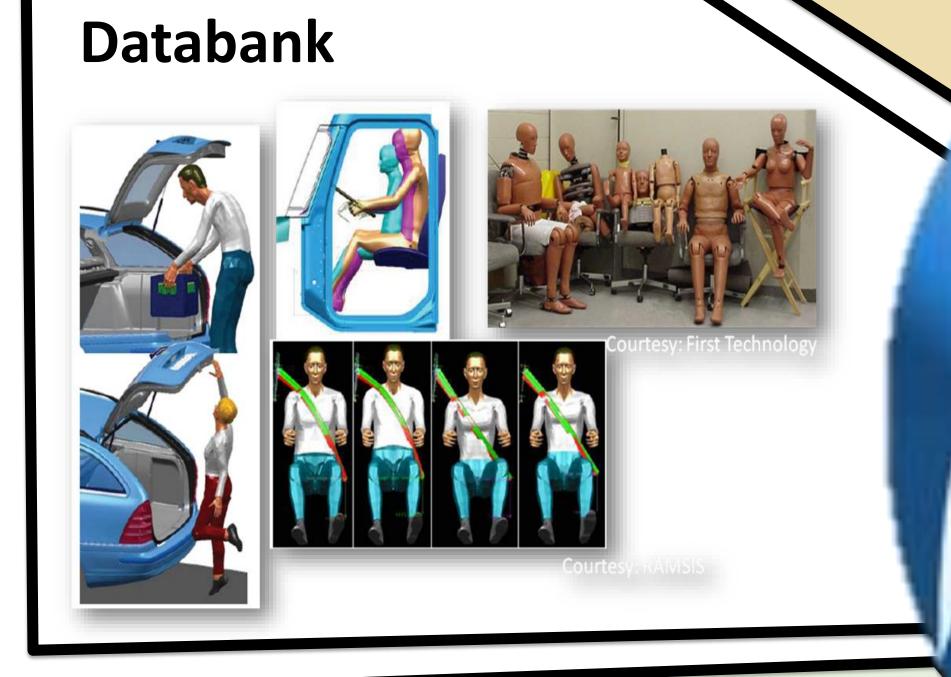

### Design Guidelines for Lightweight City Bus with Aluminum Superstructure

Anthropometric

Study of Nano Particles from Vehicle Exhaust

Material Compatibility with E20 and Biodiesel

Indian Road Profile 2D-3D Databank