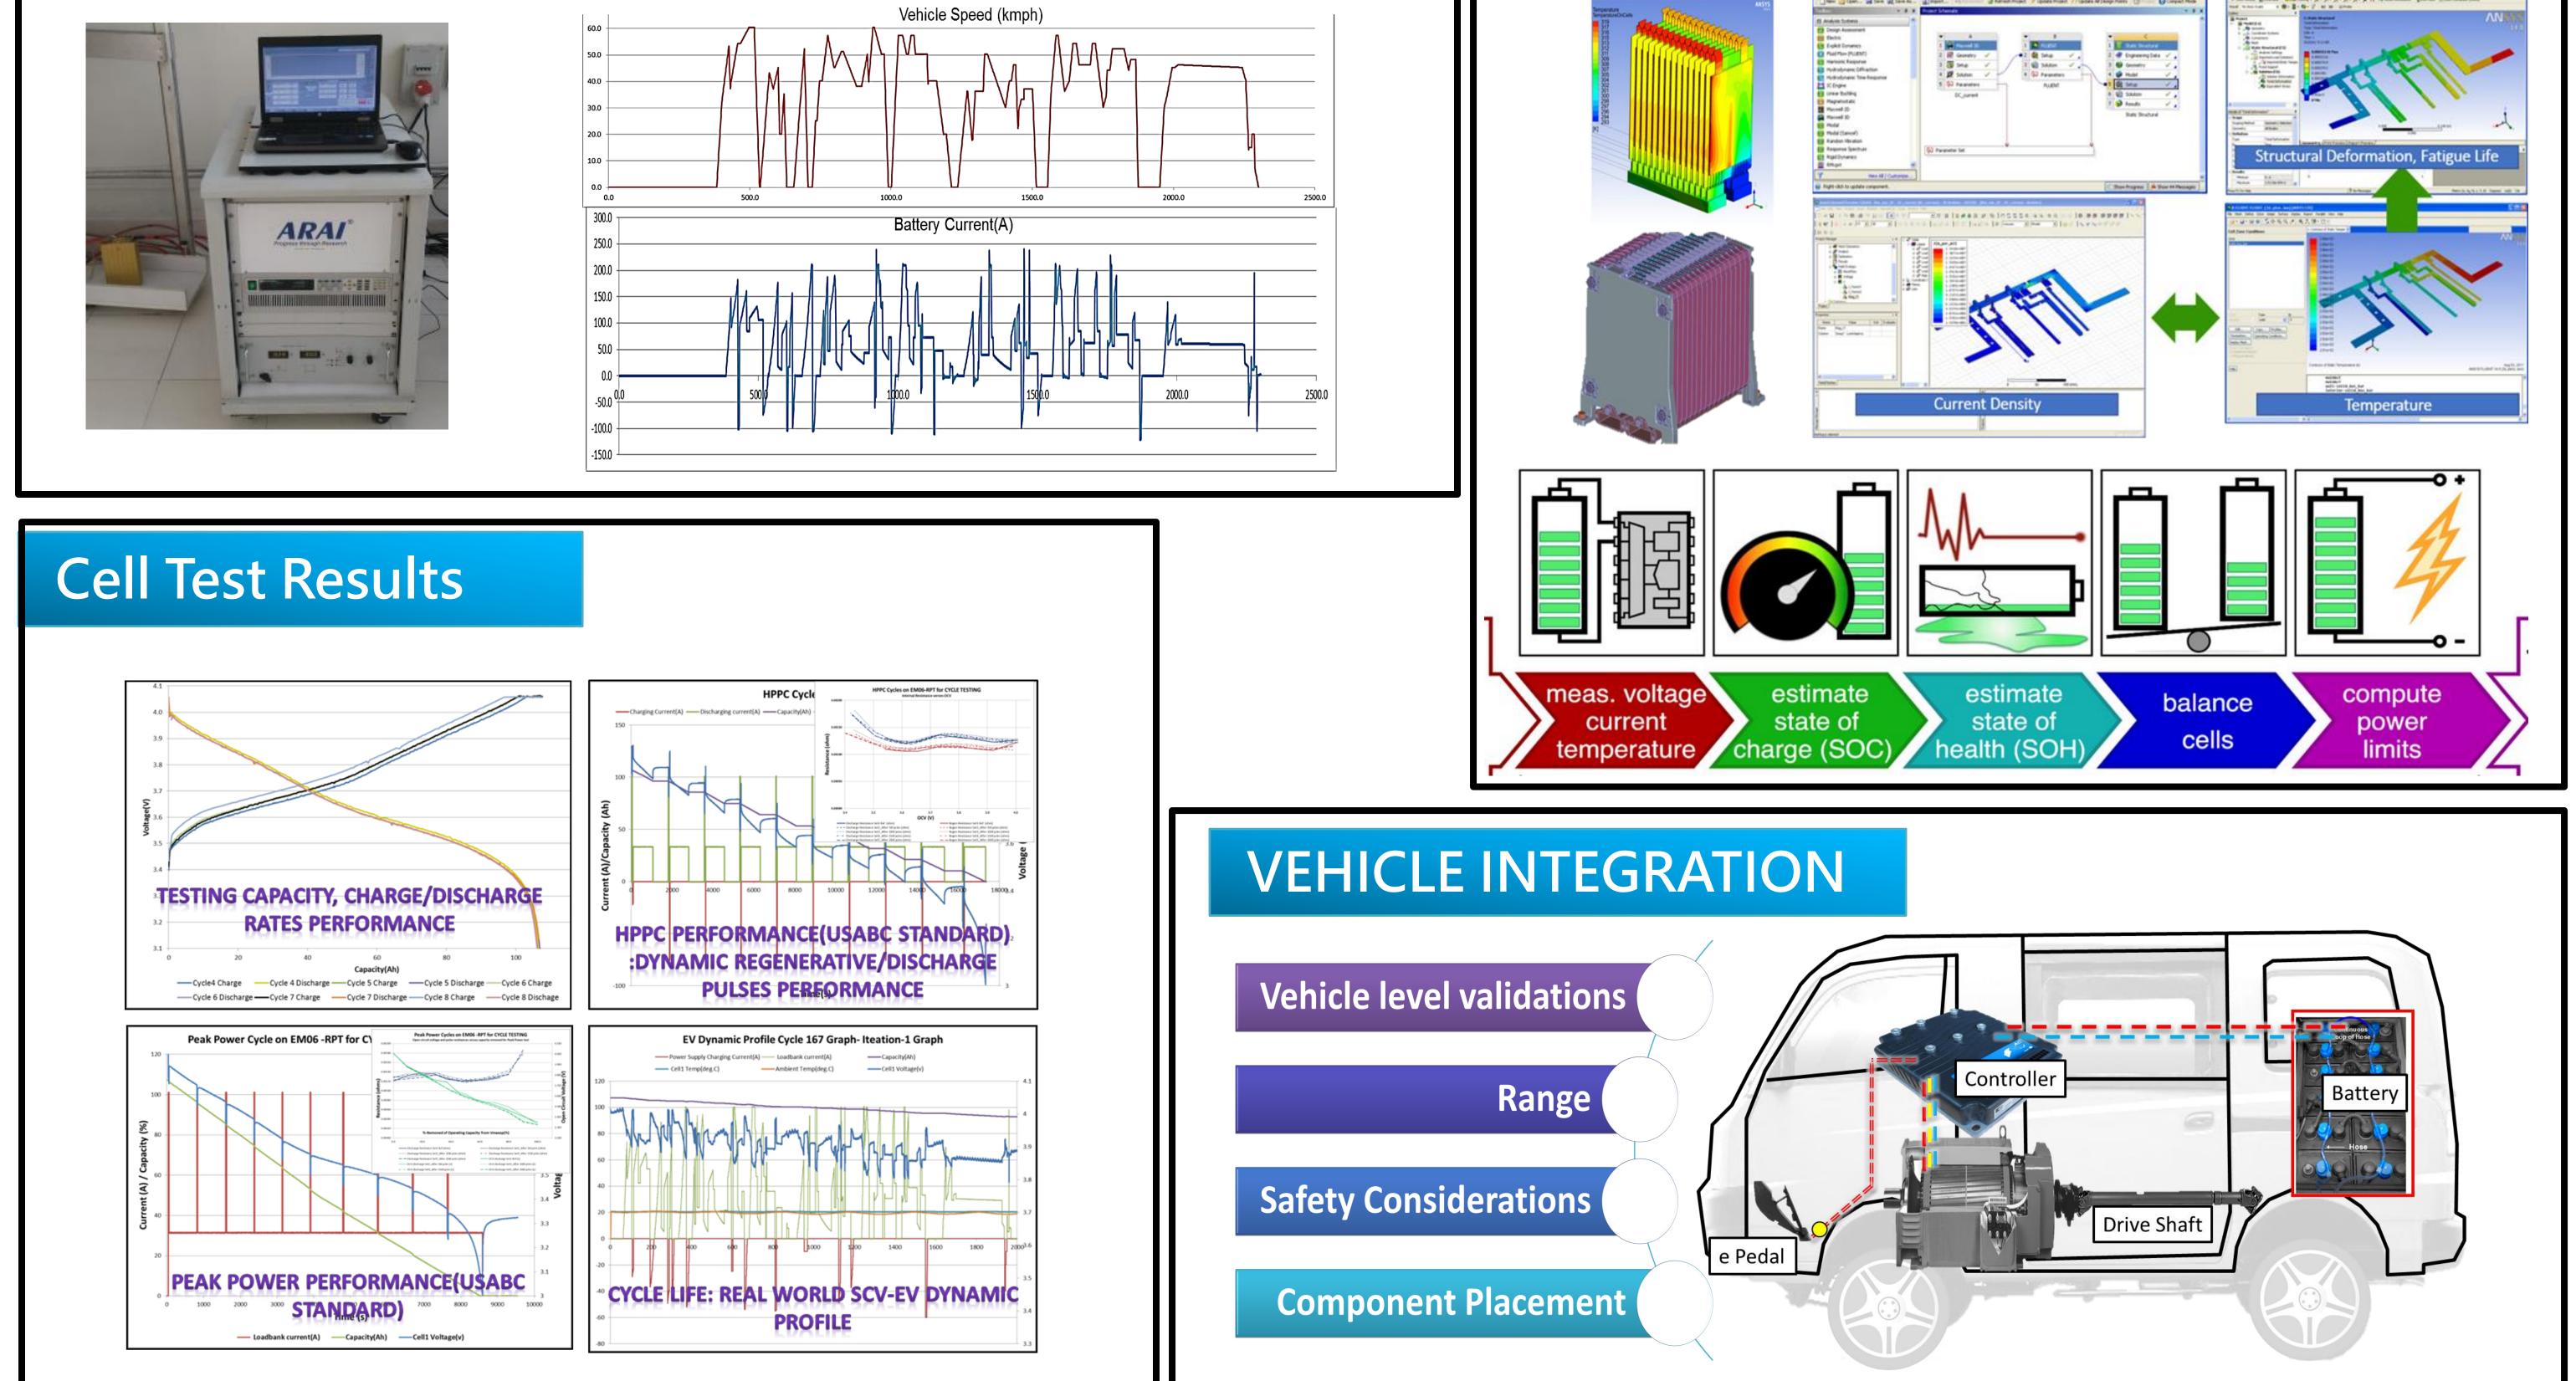

rformance 3 cylinder CRDI Euro 4 diesel engine
- **Direct Injection Technology** for CNG Engine







- Building a prototype EV SCV for intra-city application
- Development of control systems and transmission for Parallel Hybrid Small Commercial Vehicle







ARAI YEARS OF BUILDING AUTOMOTIVE EXCELLENCE

**Adaptation of Energy Storage Devices Technology to Automotive Applications** 

In association with



1966 - 2016

Bringing Space Technology To Automotive



**Li-ion Cell** development & adaptation to space application

Adaptation of Li-ion technology for Automotive Application







Initial Performance Verification

EV Use Case Cycle @ Lower Temperature

isro

VIDON 100 X SV X SOLAN

Performance Verification

**Doe For** Automotive



## **INDIA SPECIFIC DRIVE CYCLE EVALUATION**





### **CELLS TO BATTERY PACK**