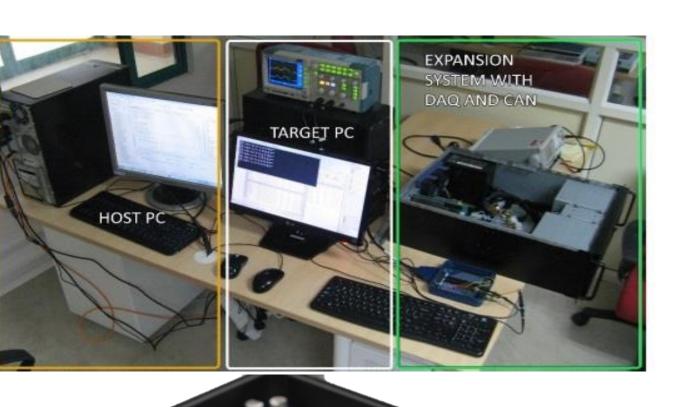

# **Advanced Technology Projects**

1966 - 2016

- Development of Off-line and Real-time Simulator for EV and HEV systems
- Development of EMS ECU for single cylinder gasoline engine
- **Development of control** strategies for GDI EMS application
- **Development of Accelerated** Test Program for Life Prediction of Auto Electronic Components