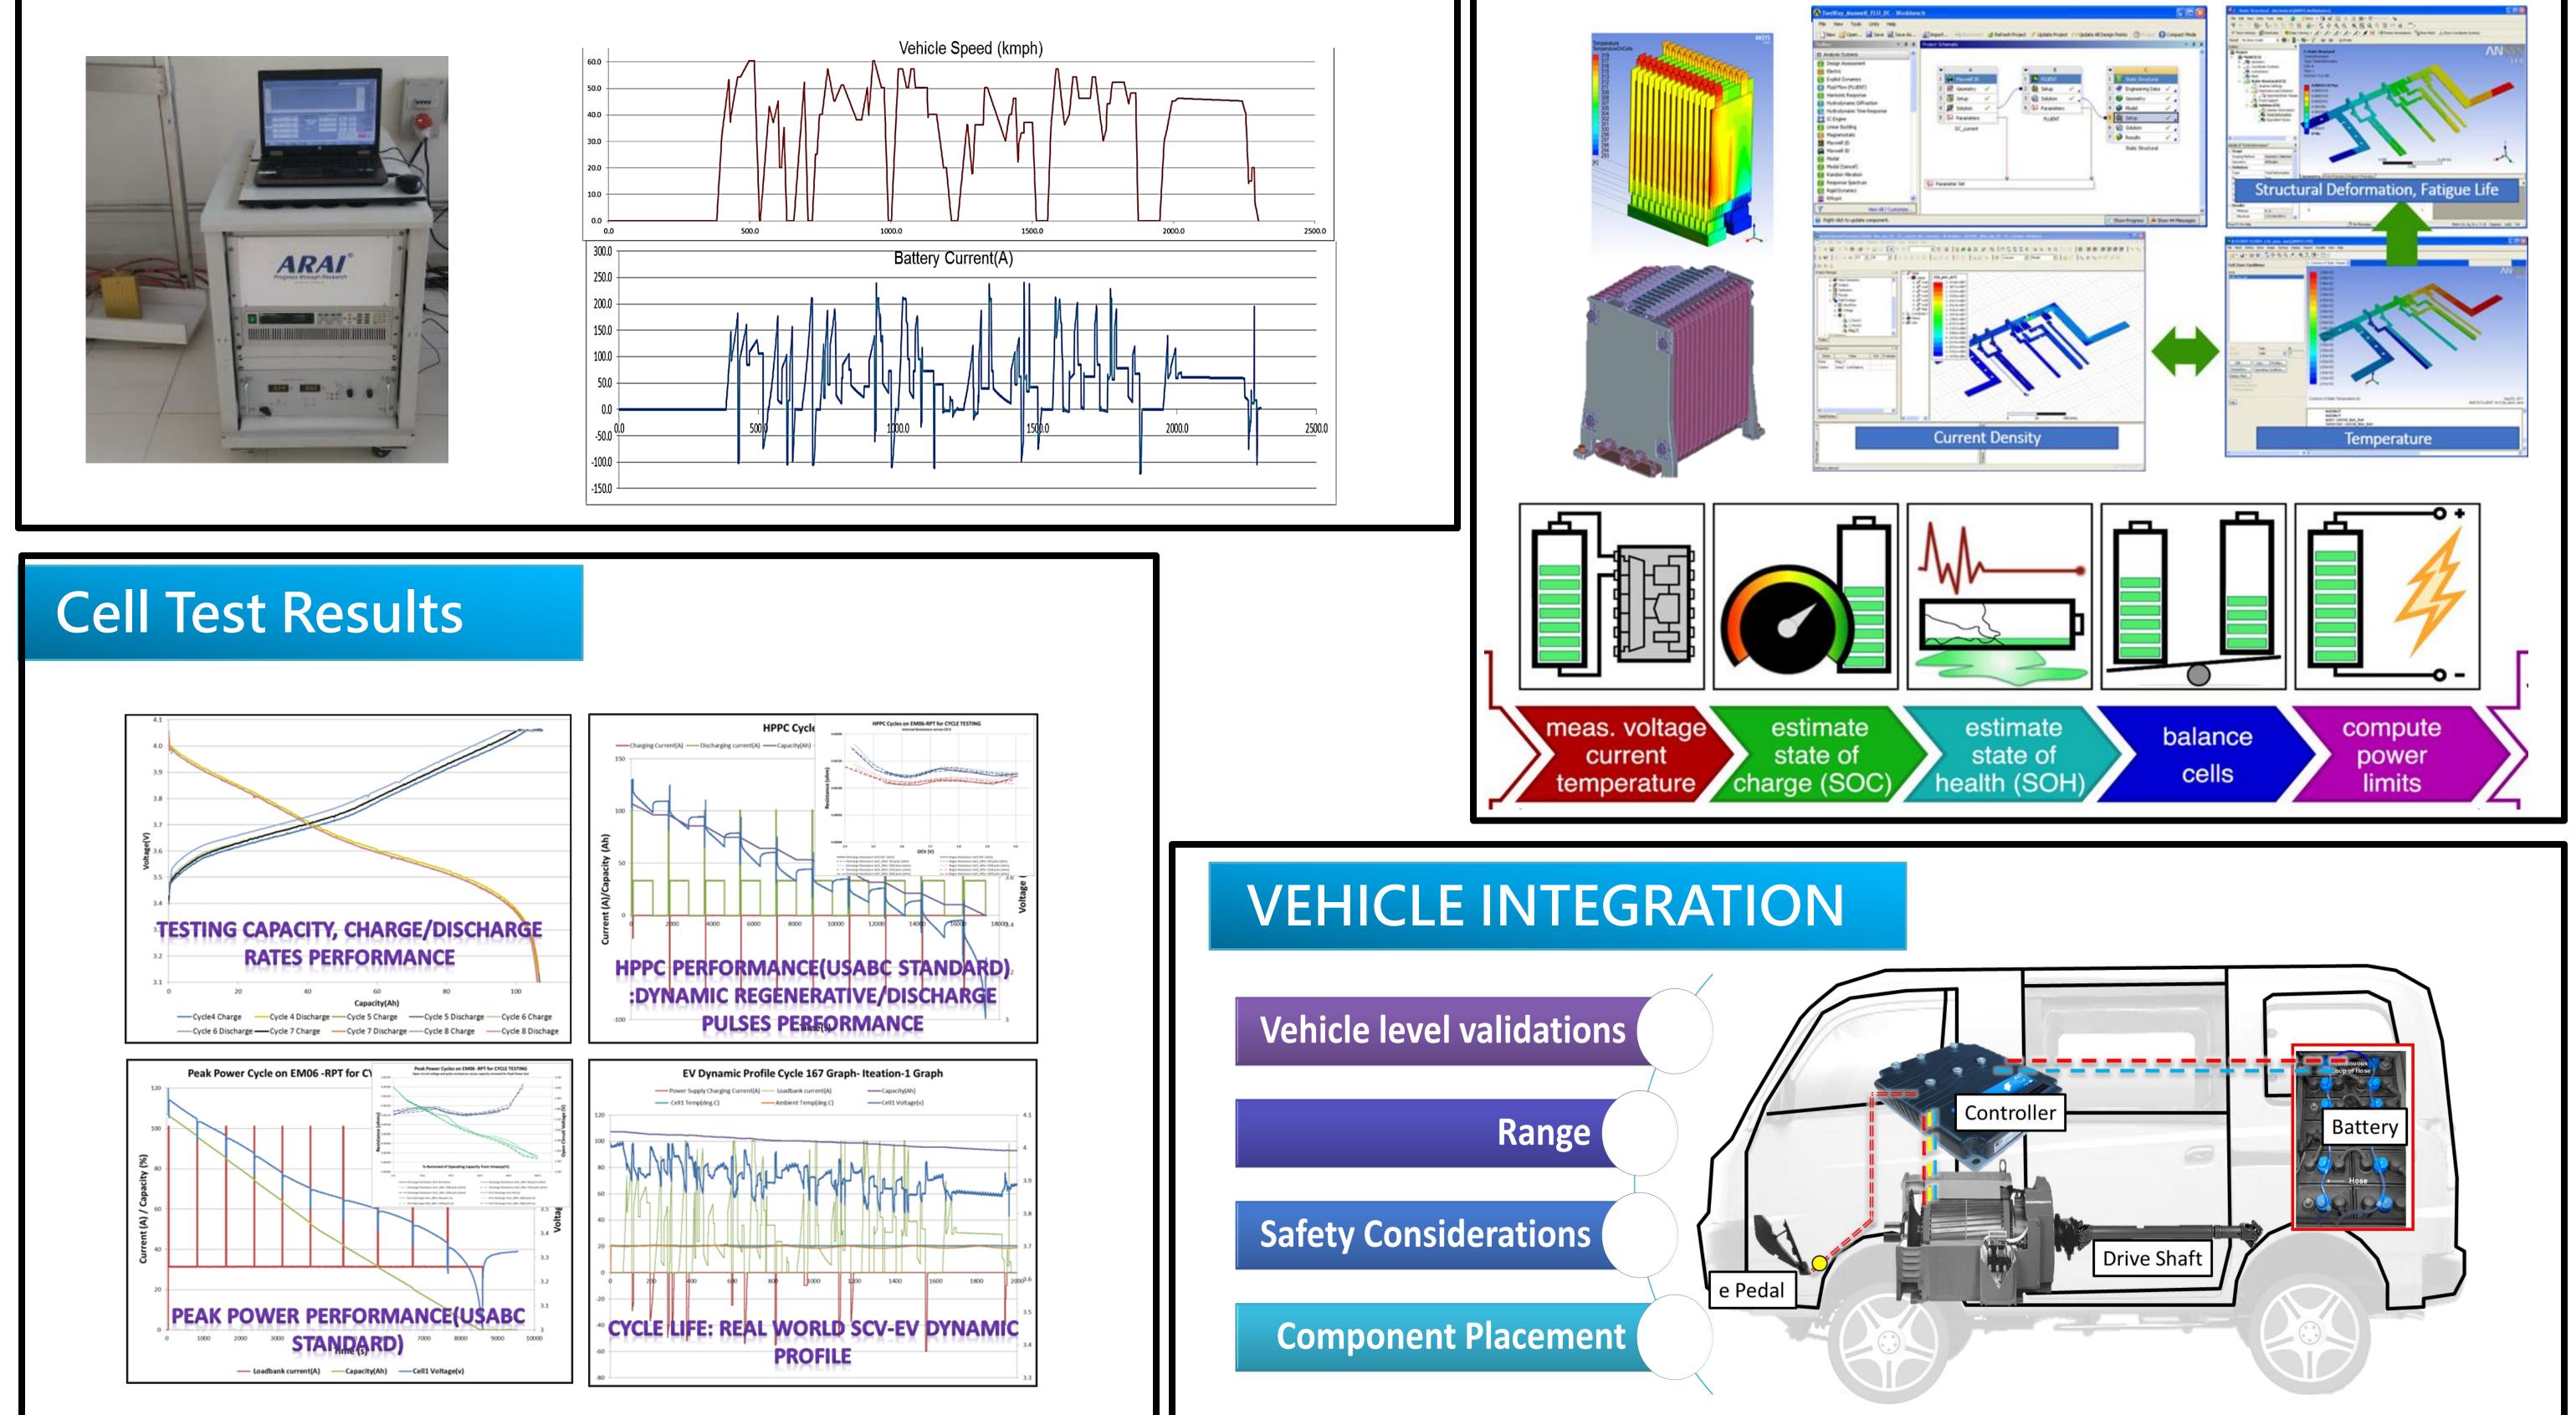

esel engine
- **Direct Injection Technology** for CNG Engine







- Building a prototype EV SCV for intra-city application
- Development of control systems and transmission for Parallel Hybrid Small Commercial Vehicle







ARAI YEARS OF BUILDING AUTOMOTIVE EXCELLENCE

**Adaptation of Energy Storage Devices Technology to Automotive Applications** 

In association with



1966 - 2016

Bringing Space Technology To Automotive



**Li-ion Cell** development & adaptation to space application

Adaptation of Li-ion technology for Automotive Application







Initial Performance Verification

EV Use Case Cycle @ Lower Temperature

isro

VIDON 100 X SV X SOLAN

Performance Verification

**Doe For** Automotive



## **INDIA SPECIFIC DRIVE CYCLE EVALUATION**





### **CELLS TO BATTERY PACK**