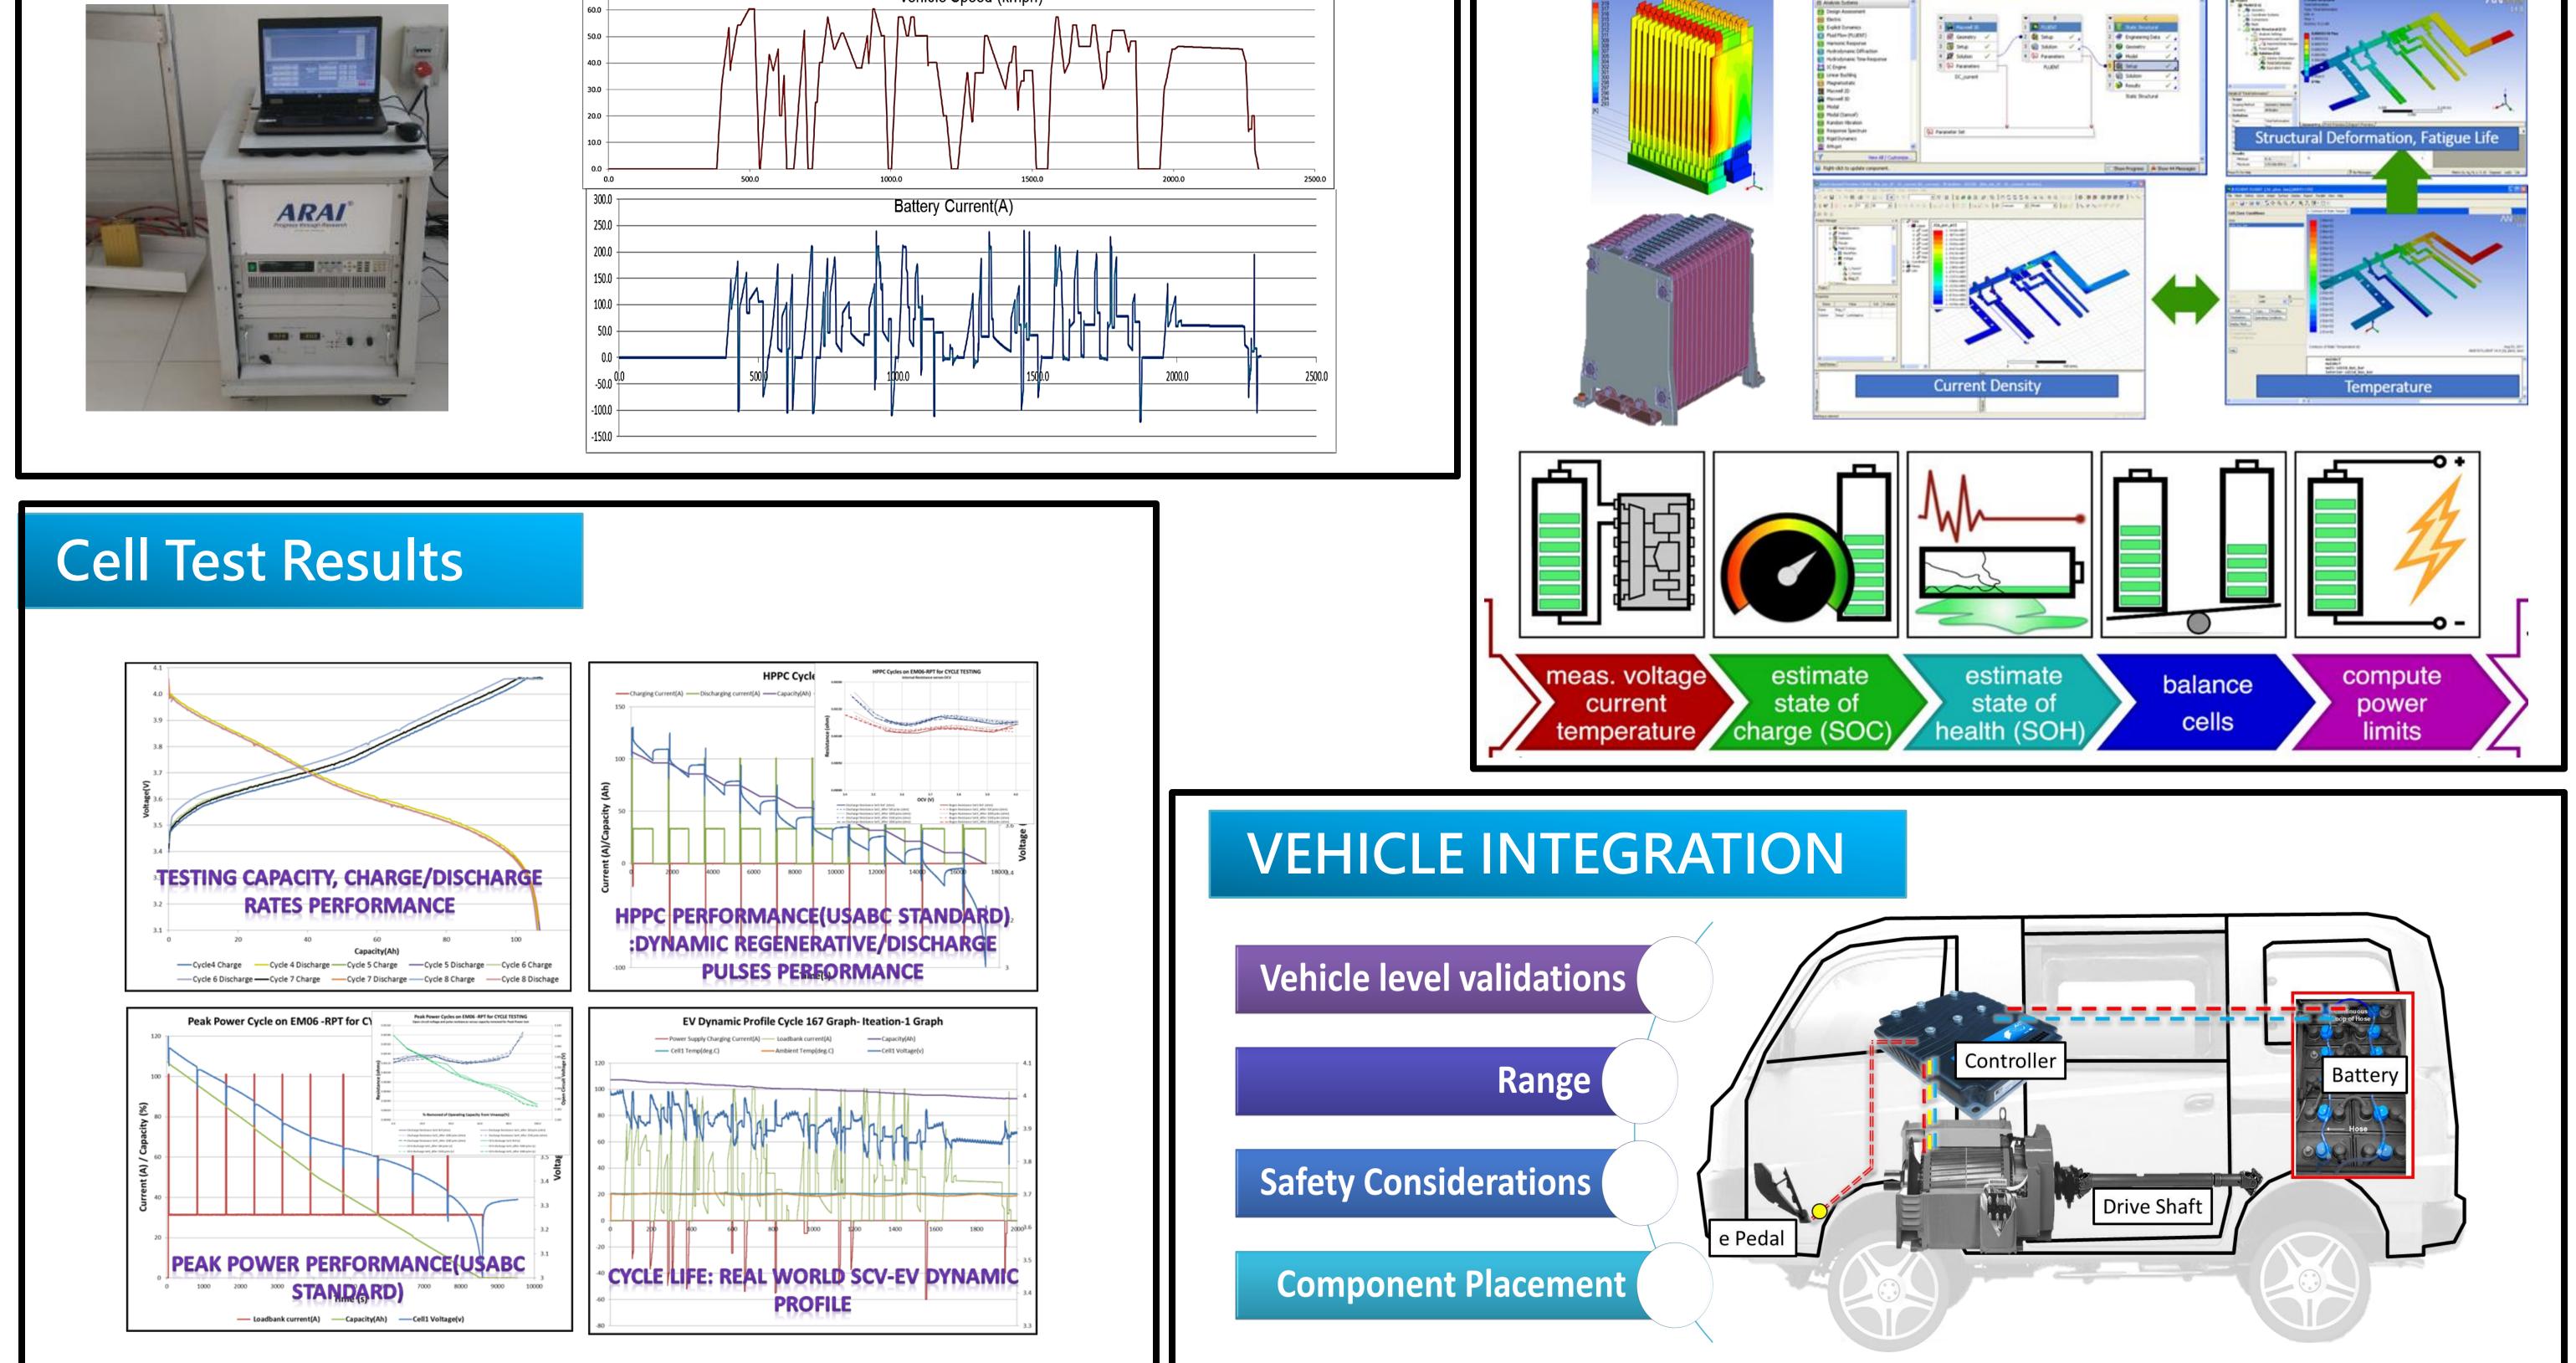

performance 3 cylinder CRDI Euro 4 diesel engine
- **Direct Injection Technology** for CNG Engine







- Building a prototype EV SCV for intra-city application
- Development of control systems and transmission for Parallel Hybrid Small Commercial Vehicle







ARAI YEARS OF BUILDING AUTOMOTIVE EXCELLENCE

**Adaptation of Energy Storage Devices Technology to Automotive Applications** 

In association with



1966 - 2016

Bringing Space Technology To Automotive



**Li-ion Cell** development & adaptation to space application

Adaptation of Li-ion technology for Automotive Application







Initial Performance Verification

EV Use Case Cycle @ Lower Temperature

isro

VIDON 100 X SV X SOLAN

Performance Verification

**Doe For** Automotive



## **INDIA SPECIFIC DRIVE CYCLE EVALUATION**





### **CELLS TO BATTERY PACK**